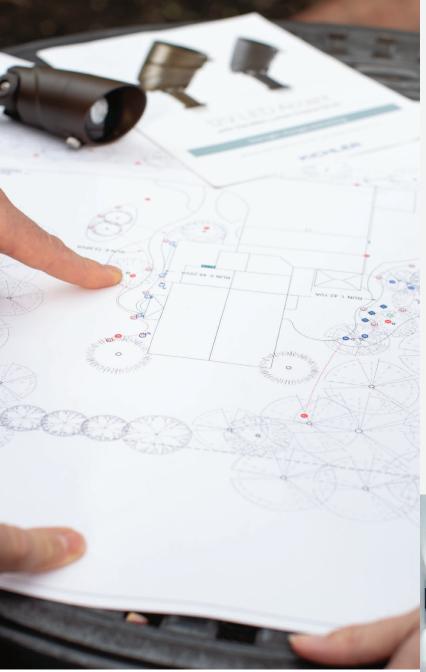

## APS LAYOUT SERVICES

This layout design service is available to all Kichler Lighting partners.

- Email us at layouts@kichler.com with a completed design request form (available at Kichler.com/APS) along with any drawings or pictures related to the job.
- Our team will create a bill of materials (BOM) and email it back to you.
- 3 Once you confirm the BOM and pricing, we'll return a completed layout design.